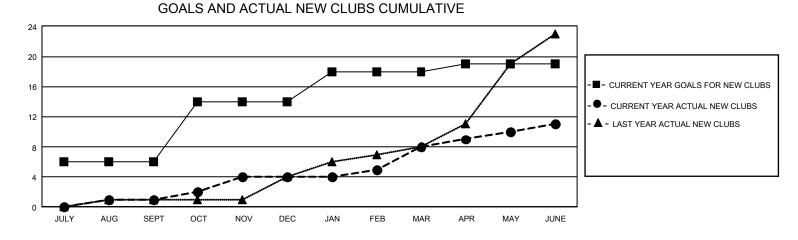

## GAT MONTHLY MEMBERSHIP PROGRESS REPORT

GMT Constitutional Area 3, Group A

REPORT DOES NOT INCLUDE CLUBS IN UNDISTRICTED AREAS.

| Clubs                 |               |           |               | Members               |                           |                         |                                                    |
|-----------------------|---------------|-----------|---------------|-----------------------|---------------------------|-------------------------|----------------------------------------------------|
| RESULTS FOR 2022-2023 |               |           |               | RESULTS FOR 2022-2023 |                           |                         |                                                    |
| QUARTER               | NEW CLUB GOAL | NEW CLUBS | DROPPED CLUBS | QUARTER               | IEMBER GROWTH NET<br>GOAL | MEMBER GROWTH<br>ACTUAL | DROPPED MEMBERS<br>ACTUAL (including<br>transfers) |
| JULY/AUG/SEPT         | 18            | 1         | 1             | JULY/AUG/SEP          | T 124                     | 302                     | 341                                                |
| OCT/NOV/DEC           | 24            | 3         | 10            | OCT/NOV/DEC           | 147                       | 304                     | 744                                                |
| JAN/FEB/MAR           | 12            | 4         | 3             | JAN/FEB/MAR           | 132                       | 517                     | 290                                                |
| APR/MAY/JUNE          | 3             | 3         | 4             | APR/MAY/JUNE          | 112                       | 488                     | 758                                                |