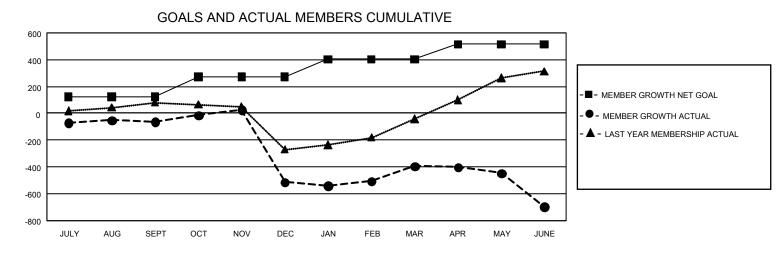

## GAT MONTHLY MEMBERSHIP PROGRESS REPORT

GMT Constitutional Area 3, Group A

REPORT DOES NOT INCLUDE CLUBS IN UNDISTRICTED AREAS.

| Clubs                 |               |           |               | Members               |                           |                         |                                                    |
|-----------------------|---------------|-----------|---------------|-----------------------|---------------------------|-------------------------|----------------------------------------------------|
| RESULTS FOR 2022-2023 |               |           |               | RESULTS FOR 2022-2023 |                           |                         |                                                    |
| QUARTER               | NEW CLUB GOAL | NEW CLUBS | DROPPED CLUBS | QUARTER               | IEMBER GROWTH NET<br>GOAL | MEMBER GROWTH<br>ACTUAL | DROPPED MEMBERS<br>ACTUAL (including<br>transfers) |
| JULY/AUG/SEPT         | 18            | 1         | 1             | JULY/AUG/SEP          | T 124                     | 302                     | 341                                                |
| OCT/NOV/DEC           | 24            | 3         | 10            | OCT/NOV/DEC           | 147                       | 304                     | 744                                                |
| JAN/FEB/MAR           | 12            | 4         | 3             | JAN/FEB/MAR           | 132                       | 517                     | 290                                                |
| APR/MAY/JUNE          | 3             | 3         | 4             | APR/MAY/JUNE          | 112                       | 488                     | 758                                                |